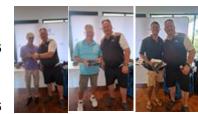

Matt McArthur

Don Mayes

18<sup>TH</sup> HOLE John Woodbridge

LONGEST DRIVES – 14th HOLE

(STC Building) (New Creation Print) (Gemboom Landscaping 1) 60cms (Weblease 2) (Not pictured right)

(Bridge Creative)

(The Little Masters)

304ms 237cms 290cms

BM

BŇ