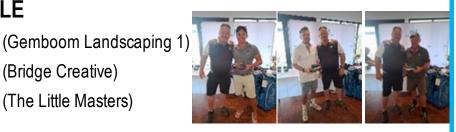

Matt McArthur

Don Mayes

18<sup>TH</sup> HOLE John Woodbridge

LONGEST DRIVES – 14th HOLE

(STC Building) (New Creation Print) (Gemboom Landscaping 1) 60cms (Weblease 2) (Not pictured right)

(Bridge Creative)

(The Little Masters)

304ms 237cms 290cms

BM

BŇ